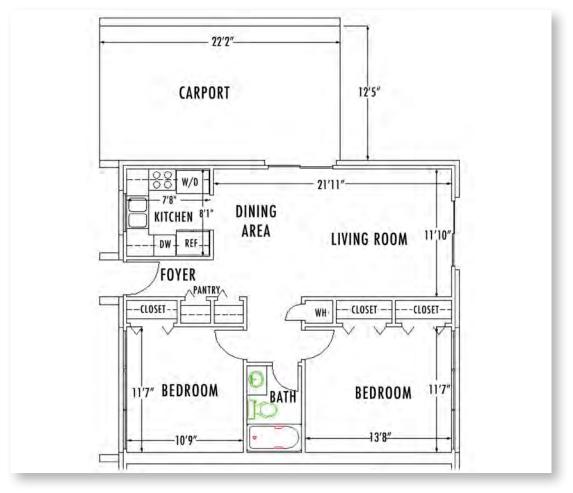

## **2 BEDROOMS, 1 BATH** 874 Square Feet

Includes a kitchen/laundry, living/dining area, 2 bedrooms, 1 bathroom and carport in select units

る住

\*All square footage and measurements approximate. Features, finishes, and layout may be different than shown.