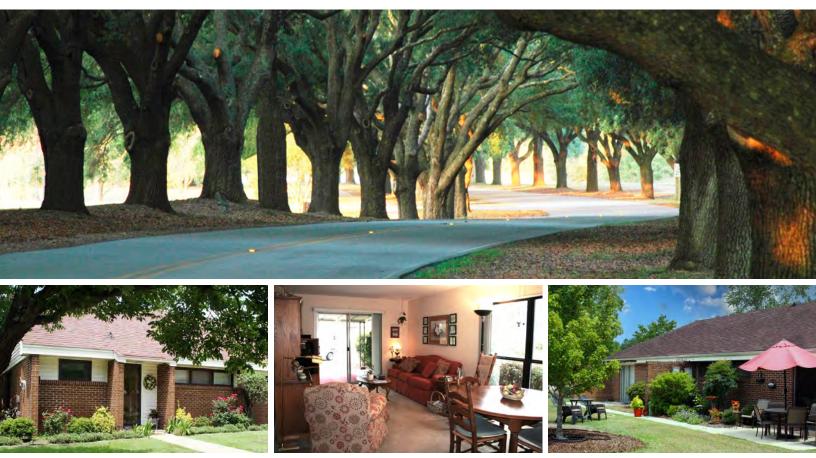

## INDEPENDENT LIVING

Wesley Pine Patio Homes

Wesley Pines are made up of two-bedroom patio homes, each with a private entrance, and most with their own carport. The neighborhood is within walking distance to dining, campus life, wellness, church, library, and pharmacy.

Services & Amenities Included

- ♦ All Utilities
- ♦ Cable TV
- ♦ Centrally Located
- ♦ Appliances & W/D
- ♦ Maintenance Free
- ♦ One Meal Daily

The Oaks of Orangeburg 1000 Methodist Oaks Drive Orangeburg, SC 29115

## **2 BEDROOMS, 1 BATH** 874 Square Feet

Includes a kitchen/laundry, living/dining area, 2 bedrooms, 1 bathroom and carport in select units

る住

\*All square footage and measurements approximate. Features, finishes, and layout may be different than shown.