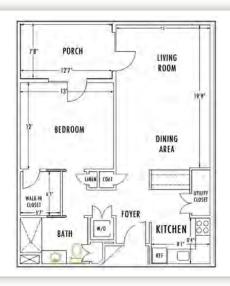

### 1 BEDROOM, 1 BATH 824 Square Feet

Includes a kitchen, living/dining area,
1 bedroom, 1 bath and covered balcony