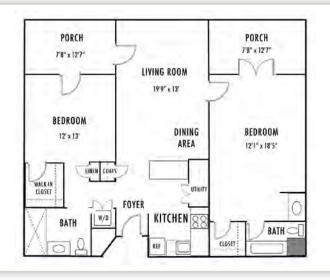

## Floor Plan Options

# 2 BEDROOM, 2 BATH 1,183 Square Feet

Includes a kitchen, living/dining area,
2 bedrooms, 2 baths and covered balcony