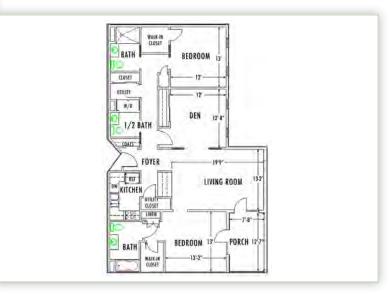

## 2 BEDROOM, 2.5 BATH 1,580 Square Feet

Includes a kitchen, living/dining area, 2 bedrooms, 2.5 baths and covered balcony

\*All square footage and measurements approximate.
Features, finishes, and layout may be different than shown.